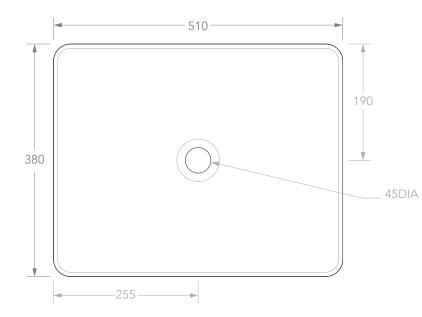

| PRODUCT    | RECTANGULAR FLUTED | MATERIAL | CERAMIC | NOTES:<br>DUE TO THE MANUFACTURING NATURE OF CERAMICS, +/-5MM VARIATION IN SIZE AND DETAIL CAN BE EXPECTED.<br>DO NOT DRILL OR ROUGH IN UNTIL YOU HAVE RECEIVED AND MEASURED YOUR PRODUCT. |
|------------|--------------------|----------|---------|--------------------------------------------------------------------------------------------------------------------------------------------------------------------------------------------|
| CODE       | TOPCRFL5047GW      | COLOUR   | WHITE   |                                                                                                                                                                                            |
| STYLE      | ABOVE COUNTER      | FINISH   | GLOSS   | BASIN SUITS 32MM WASTE. ADP UNIVERSAL PLUG AND WASTE RECOMMENDED (SOLD SEPARATELY).                                                                                                        |
| DIMENSIONS | 510W X 380D X 100H |          |         | BASIN CUTOUT IS A 75 DIAMETER HOLE.                                                                                                                                                        |
| CAPACITY   | 12L TO RIM         |          |         | ALL DIMENSIONS ARE IN MILLIMETRES. DO NOT MEASURE FROM DRAWING.                                                                                                                            |
| VERSION 1  | DATE 23/04/2020    |          |         |                                                                                                                                                                                            |