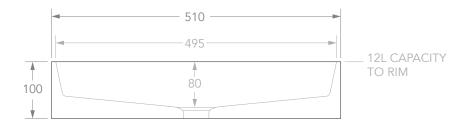

| PRODUCT    | RECTANGULAR FLUTED | MATERIAL | CERAMIC | NOTES:<br>DUE TO THE MANUFACTURING NATURE OF CERAMICS, +/-5MM VARIATION IN SIZE AND DETAIL CAN BE EXPECTED.<br>DO NOT DRILL OR ROUGH IN UNTIL YOU HAVE RECEIVED AND MEASURED YOUR PRODUCT. |
|------------|--------------------|----------|---------|--------------------------------------------------------------------------------------------------------------------------------------------------------------------------------------------|
| CODE       | TOPCRFL5047GW      | COLOUR   | WHITE   |                                                                                                                                                                                            |
| STYLE      | ABOVE COUNTER      | FINISH   | GLOSS   | BASIN SUITS 32MM WASTE. ADP UNIVERSAL PLUG AND WASTE RECOMMENDED (SOLD SEPARATELY).                                                                                                        |
| DIMENSIONS | 510W X 380D X 100H |          |         | BASIN CUTOUT IS A 75 DIAMETER HOLE.                                                                                                                                                        |
| CAPACITY   | 12L TO RIM         |          |         | ALL DIMENSIONS ARE IN MILLIMETRES. DO NOT MEASURE FROM DRAWING.                                                                                                                            |
| VERSION 1  | DATE 23/04/2020    |          |         |                                                                                                                                                                                            |