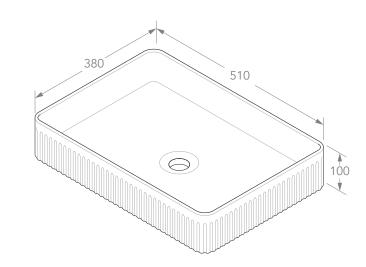

| PRODUCT    | RECTANGULAR FLUTED | MATERIAL | CERAMIC | NOTES:<br>DUE TO THE MANUFACTURING NATURE OF CERAMICS, +/-5MM VARIATION IN SIZE AND DETAIL CAN BE EXPECTED.<br>DO NOT DRILL OR ROUGH IN UNTIL YOU HAVE RECEIVED AND MEASURED YOUR PRODUCT. |
|------------|--------------------|----------|---------|--------------------------------------------------------------------------------------------------------------------------------------------------------------------------------------------|
| CODE       | TOPCRFL5047GW      | COLOUR   | WHITE   |                                                                                                                                                                                            |
| STYLE      | ABOVE COUNTER      | FINISH   | GLOSS   | BASIN SUITS 32MM WASTE. ADP UNIVERSAL PLUG AND WASTE RECOMMENDED (SOLD SEPARATELY).                                                                                                        |
| DIMENSIONS | 510W X 380D X 100H |          |         | BASIN CUTOUT IS A 75 DIAMETER HOLE.                                                                                                                                                        |
| CAPACITY   | 12L TO RIM         |          |         | ALL DIMENSIONS ARE IN MILLIMETRES. DO NOT MEASURE FROM DRAWING.                                                                                                                            |
| VERSION 1  | DATE 23/04/2020    |          |         |                                                                                                                                                                                            |